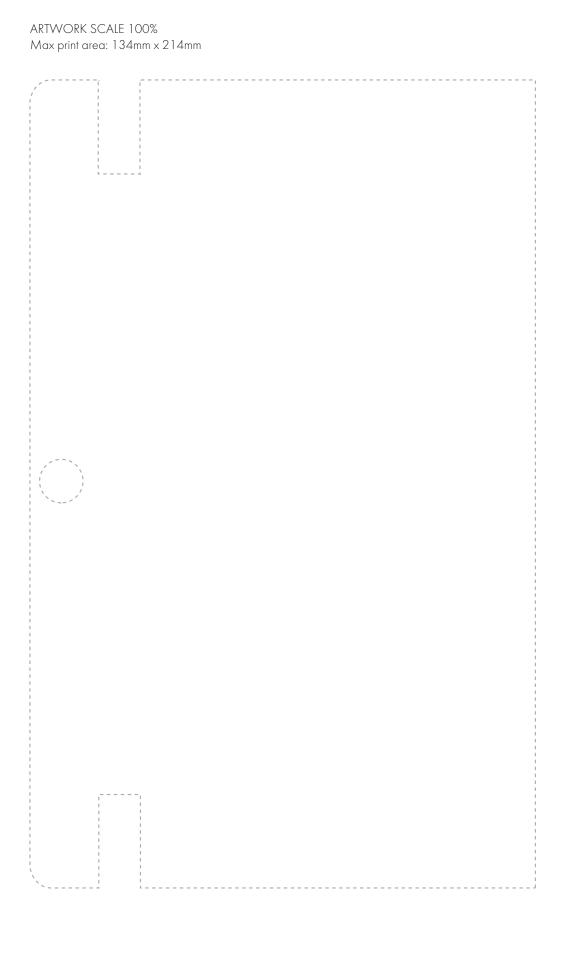

## **PANTONE REFERENCE(S)**

Debossing / Foil Blocking (Edge to Edge)

ARTWORK SCALE 50%

ARTWORK SCALE 50%

The dashed line is to demonstrate print area and will not appear on your printed item