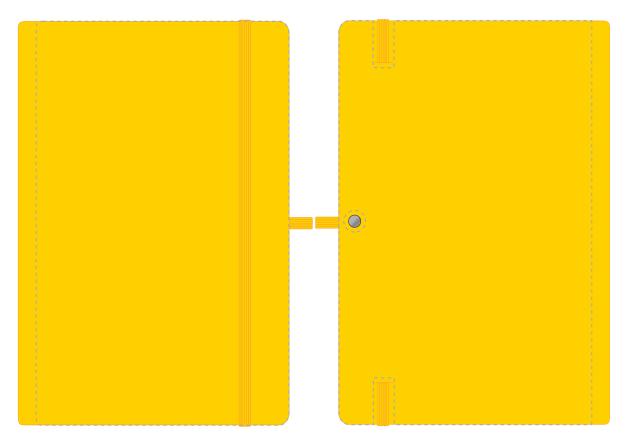

## **PRINTING CONCERNS:**

Please note that this product has Sustainability Markings that are not visible from this perspective We stock this item in the following colours

## **PANTONE REFERENCE(S)**

Debossing / Foil Blocking (Edge to Edge)

ARTWORK SCALE 50%

ARTWORK SCALE 50%

The dashed line is to demonstrate print area and will not appear on your printed item